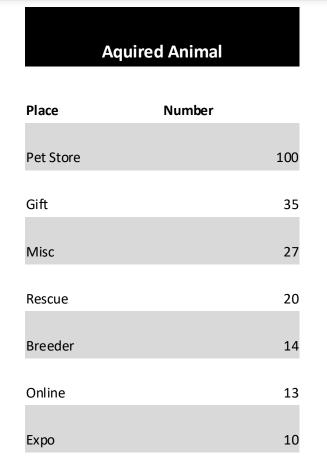

### Adoptions

### Top 10 Adoptions

| Ghost Shrimp          | 377 |
|-----------------------|-----|
| Misc Isopods          | 200 |
| Assorted Common Guppy | 168 |
| Shadow Roaches        | 100 |
| Mystery Snail         | 91  |
| Cherry Shrimp         | 85  |
| Comet                 | 84  |
| Parakeet              | 81  |
| Assorted Fancy Guppy  | 74  |
| Assorted Platy        | 73  |
|                       |     |