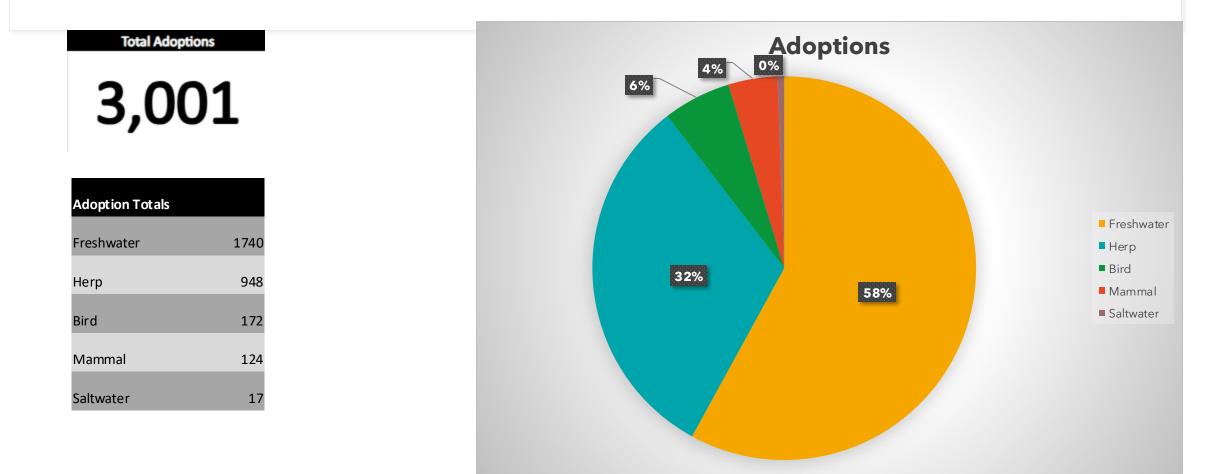

#### J&R Aquatic Animal Rescue

2025 in review





### Adoptions



### Top 10 Adoptions

| Ghost Shrimp          | 377 |
|-----------------------|-----|
| Misc Isopods          | 200 |
| Assorted Common Guppy | 168 |
| Shadow Roaches        | 100 |
| Mystery Snail         | 91  |
| Cherry Shrimp         | 85  |
| Comet                 | 84  |
| Parakeet              | 81  |
| Assorted Fancy Guppy  | 74  |
| Assorted Platy        | 73  |
|                       |     |

## Surrenders

### Surrenders



### Top 10 Surrenders

| Misc Isopods          | 200 |
|-----------------------|-----|
| Red-Eared Slider      | 163 |
| Comet                 | 118 |
| Shadow Roaches        | 100 |
| Assorted Common Guppy | 92  |
| Leopard Gecko         | 81  |
| Bristlenose Pleco     | 76  |
| Assorted Fancy Guppy  | 74  |
| Giant Ramshorn        | 68  |
| Assorted Plat