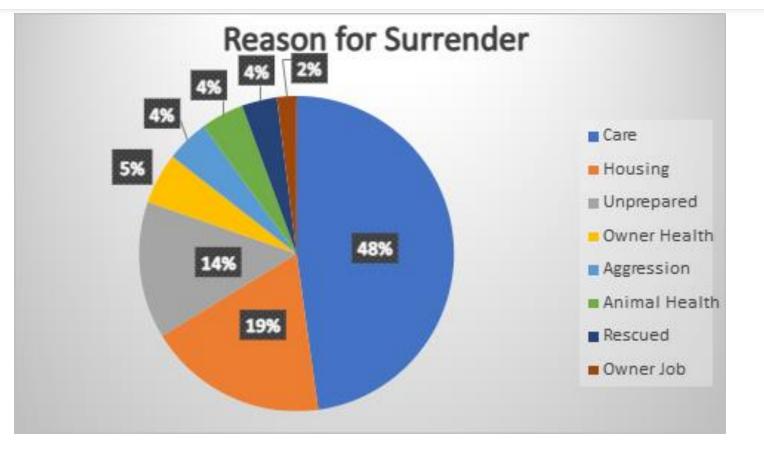

## Surrenders

### Surrenders

### Top 10 Surrenders

| Misc Isopods          | 200 |
|-----------------------|-----|
| Red-Eared Slider      | 163 |
| Comet                 | 118 |
| Shadow Roaches        | 100 |
| Assorted Common Guppy | 92  |
| Leopard Gecko         | 81  |
| Bristlenose Pleco     | 76  |
| Assorted Fancy Guppy  | 74  |
| Giant Ramshorn        | 68  |
| Assorted Platy        | 67  |