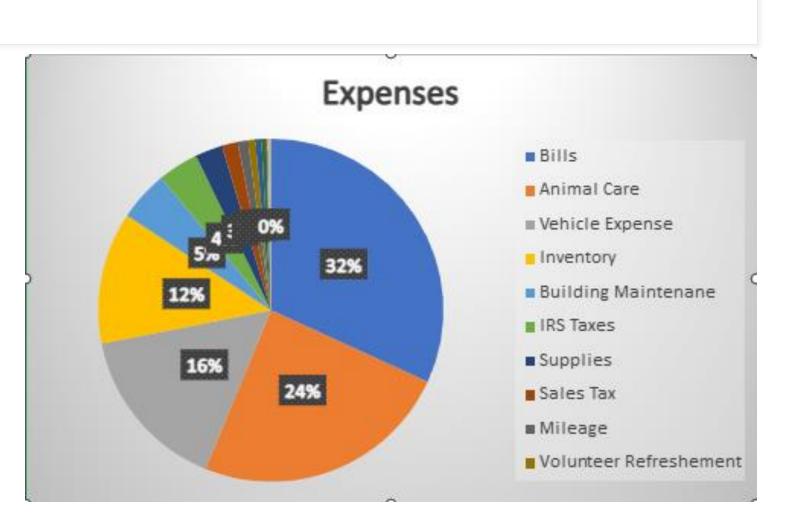

# Income vs. Expenses

#### Expenses

| Expenses                   |             |
|----------------------------|-------------|
| Category                   | Amount      |
| Bills                      | \$49,281.35 |
| Animal Care                | \$37,654.04 |
| Vehicle Expense            | \$24,258.94 |
| Inventory                  | \$19,217.94 |
| Building Maintenane        | \$7,286.18  |
| IRS Taxes                  | \$5,890.01  |
| Supplies                   | \$3,990.76  |
| Sales Tax                  | \$2,307.41  |
| Mileage                    | \$1,484.61  |
| Volunteer Refreshement     | \$1,049.01  |
| Advertising                | \$883.77    |
| Membership                 | \$696.19    |
| Field Trip                 | \$192.08    |
| Volunteer<br>Reimbursement | \$129.90    |
| WI State Income Tax        | \$129.48    |
| WI State Unemployment      | \$125.47    |
| Donations                  | \$45.00     |
| Social Security            | \$24.80     |
| Postage                    | \$23.61     |
| Medicare                   | \$5.80      |