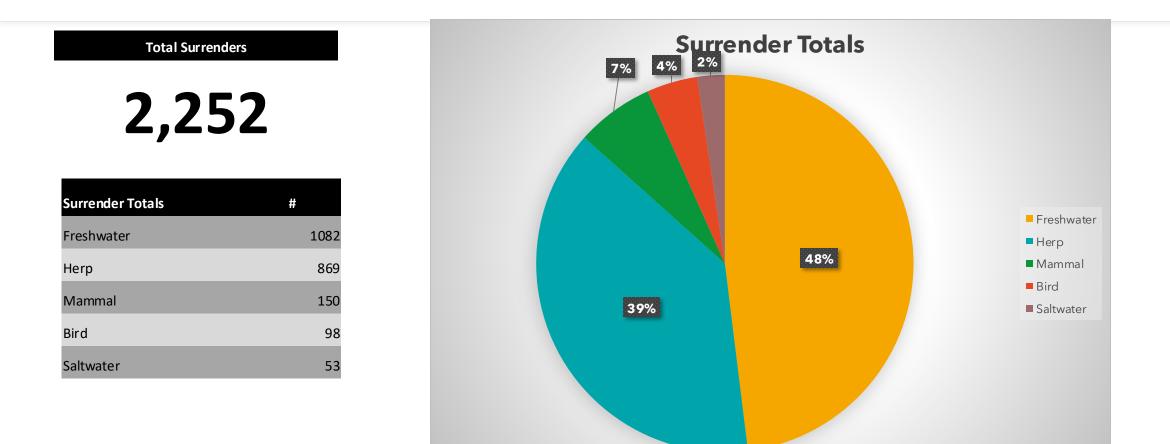

#### J&R Aquatic Animal Rescue

2025 in review





### Adoptions



### Top 10 Adoptions

| Ghost Shrimp          | 377 |
|-----------------------|-----|
| Misc Isopods          | 200 |
| Assorted Common Guppy | 168 |
| Shadow Roaches        | 100 |
| Mystery Snail         | 91  |
| Cherry Shrimp         | 85  |
| Comet                 | 84  |
| Parakeet              | 81  |
| Assorted Fancy Guppy  | 74  |
| Assorted Platy        | 73  |
|                       |     |

## Surrenders

### Surrenders



### Top 10 Surrenders

| Misc Isopods          | 200 |
|-----------------------|-----|
| Red-Eared Slider      | 163 |
| Comet                 | 118 |
| Shadow Roaches        | 100 |
| Assorted Common Guppy | 92  |
| Leopard Gecko         | 81  |
| Bristlenose Pleco     | 76  |
| Assorted Fancy Guppy  | 74  |
| Giant Ramshorn        | 68  |
| Assorted Platy        | 67  |









Houseplant



1



### Outcomes

#### Outcomes

| Outcome Totals | #    |
|----------------|------|
| Adopted        | 3012 |
| In stock       | 463  |
| Transferred    | 270  |
| Passed         | 45   |
| Euthanized     | 5    |



## **Educational Events**

#### **Educational Events**

| Bookings                |    |    |
|-------------------------|----|----|
| Category                | #  |    |
| Program