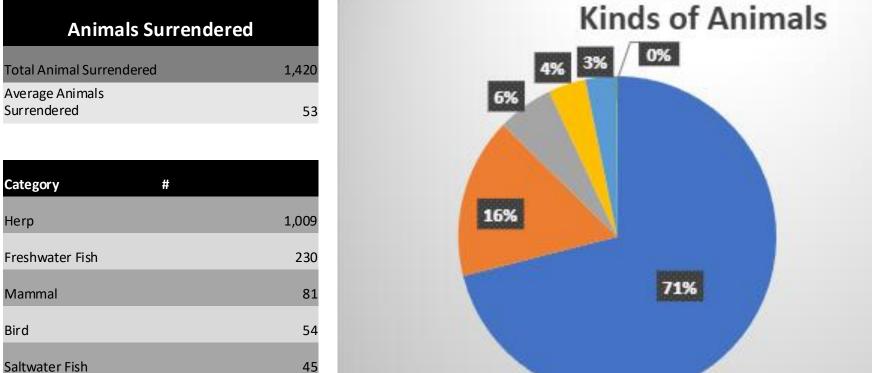

## Surrenders

### Surrenders

### Top 10 Surrenders

| Misc Isopods          | 200 |
|-----------------------|-----|
| Red-Eared Slider      | 163 |
| Comet                 | 118 |
| Shadow Roaches        | 100 |
| Assorted Common Guppy | 92  |
| Leopard Gecko         | 81  |
| Bristlenose Pleco     | 76  |
| Assorted Fancy Guppy  | 74  |
| Giant Ramshorn        | 68  |
| Assorted Platy        | 67  |