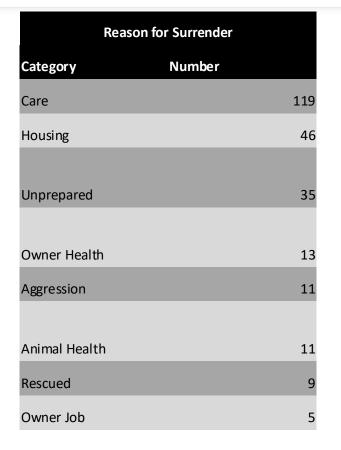

## Surrenders

### Surrenders

### Top 10 Surrenders

| Misc Isopods          | 200 |
|-----------------------|-----|
| Red-Eared Slider      | 163 |
| Comet                 | 118 |
| Shadow Roaches        | 100 |
| Assorted Common Guppy | 92  |
| Leopard Gecko         | 81  |
| Bristlenose Pleco     | 76  |
| Assorted Fancy Guppy  | 74  |
| Giant Ramshorn        | 68  |
| Assorted Platy        | 67  |