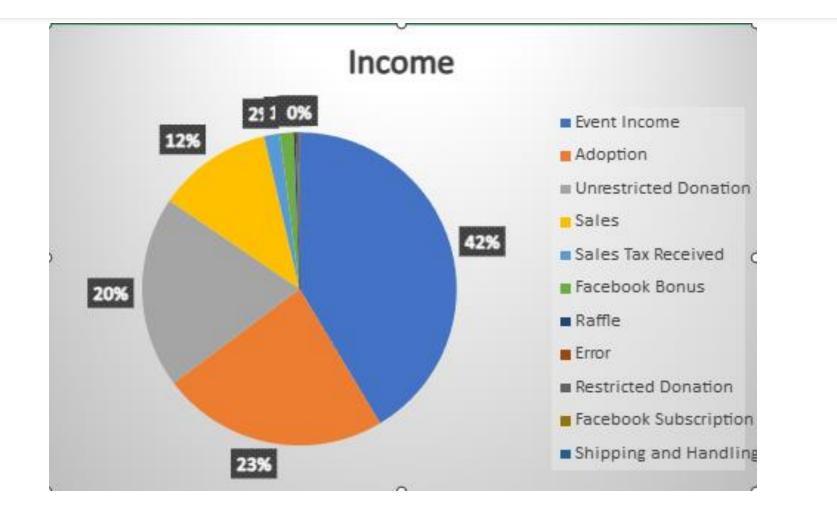

# Income vs. Expenses

#### Income

| Income                   |             |  |
|--------------------------|-------------|--|
| Category                 | Amount      |  |
| Event Income             | \$72,549.09 |  |
| Adoption                 | \$40,805.42 |  |
| Unrestricted<br>Donation | \$34,700.24 |  |
| Sales                    | \$20,748.74 |  |
| Sales Tax Received       | \$2,863.23  |  |
| Facebook Bonus           | \$2,481.17  |  |
| Raffle                   | \$436.00    |  |
| Error                    | \$219.35    |  |
| Restricted Donation      | \$150.00    |  |
| Facebook<br>Subscription | \$127.32    |  |
| Shipping and<br>Handling | \$60.31     |  |
| Interest                 | \$0.64      |  |