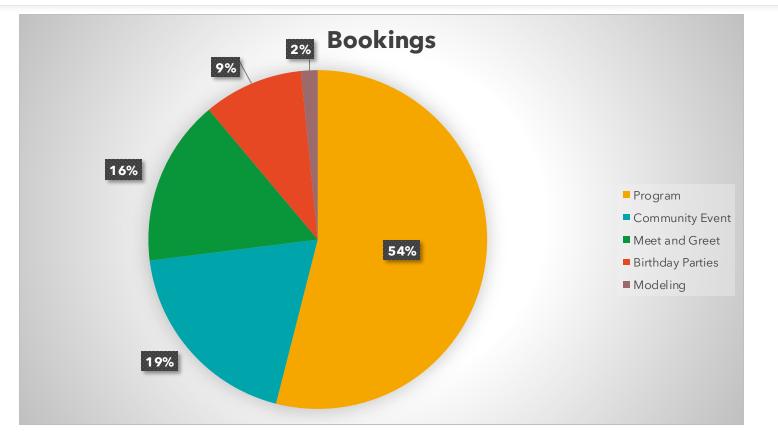

## **Educational Events**

#### **Educational Events**

| Bookings                |    |    |
|-------------------------|----|----|
| Category                | #  |    |
| Program                 |    | 34 |
| Community Event         |    | 12 |
| Meet and Greet          |    | 10 |
| <b>Birthday Parties</b> |    | 6  |
| Modeling                |    | 1  |
| Total Bookin            | gs | 64 |