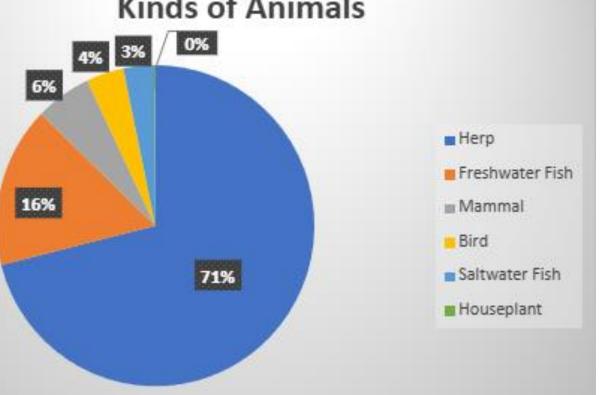

## Surrenders

### Surrenders

### Top 10 Surrenders

| Misc Isopods          | 200 |
|-----------------------|-----|
| Red-Eared Slider      | 163 |
| Comet                 | 118 |
| Shadow Roaches        | 100 |
| Assorted Common Guppy | 92  |
| Leopard Gecko         | 81  |
| Bristlenose Pleco     | 76  |
| Assorted Fancy Guppy  | 74  |
| Giant Ramshorn        | 68  |
| Assorted Platy        | 67  |

Houseplant

1