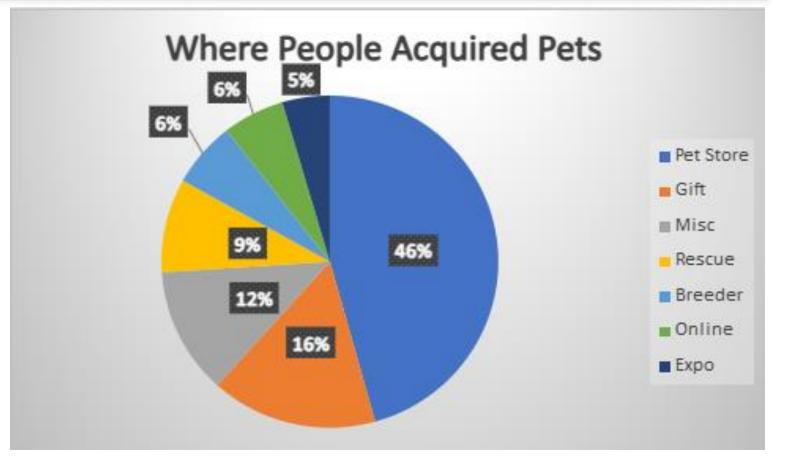

### Adoptions

### Top 10 Adoptions

| Ghost Shrimp          | 377 |
|-----------------------|-----|
| Misc Isopods          | 200 |
| Assorted Common Guppy | 168 |
| Shadow Roaches        | 100 |
| Mystery Snail         | 91  |
| Cherry Shrimp         | 85  |
| Comet                 | 84  |
| Parakeet              | 81  |
| Assorted Fancy Guppy  | 74  |
| Assorted Platy        | 73  |
|                       |     |