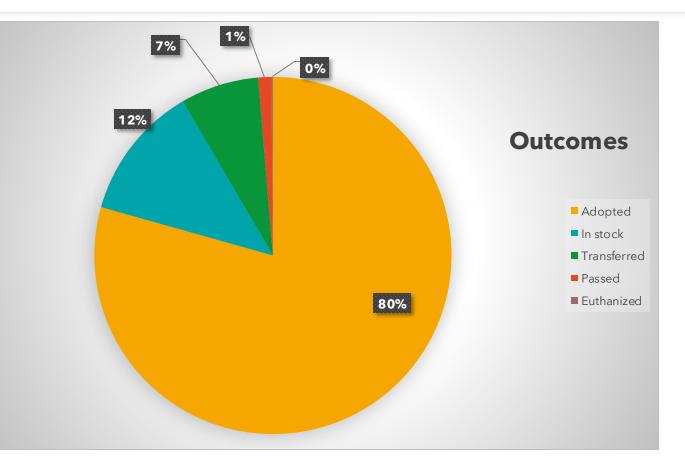

### Outcomes

#### Outcomes

| Outcome Totals | #    |
|----------------|------|
| Adopted        | 3012 |
| In stock       | 463  |
| Transferred    | 270  |
| Passed         | 45   |
| Euthanized     | 5    |